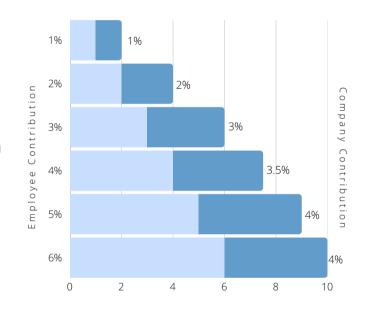

## **COMPANY MATCH**

- The Company will match 100% of your contributions up to 3%
- After 3%, The Company will match 50% of your contribution up to a maximum match of 4%

ELIGIBILITY

 $60 \; days$ 

Full time employees can sign up after 60 days of employment. You are able to join at the start of each month after eligibility.